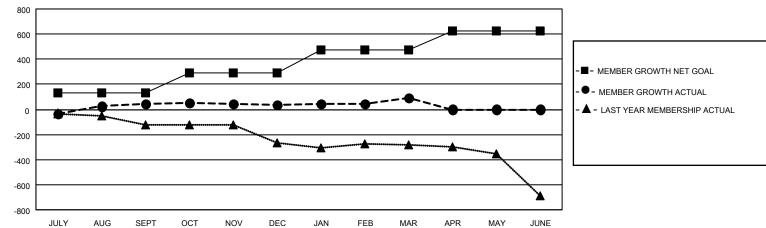

## Multiple District 35

Results as of: 3/31/2021

**LOCATION: FLORIDA** 

| Clubs         |               |             |               | Members               |                        |                         |                                                    |  |
|---------------|---------------|-------------|---------------|-----------------------|------------------------|-------------------------|----------------------------------------------------|--|
|               | RESULTS FOR   | R 2020-2021 |               | RESULTS FOR 2020-2021 |                        |                         |                                                    |  |
| QUARTER       | NEW CLUB GOAL | NEW CLUBS   | DROPPED CLUBS | QUARTER MEMI          | BER GROWTH NET<br>GOAL | MEMBER GROWTH<br>ACTUAL | DROPPED<br>MEMBERS ACTUAL<br>(including transfers) |  |
| JULY/AUG/SEPT | 2             | 1           | 2             | JULY/AUG/SEPT         | 133                    | 253                     | 174                                                |  |
| OCT/NOV/DEC   | 4             | 2           | 1             | OCT/NOV/DEC           | 158                    | 282                     | 260                                                |  |
| JAN/FEB/MAR   | 2             | 1           | 2             | JAN/FEB/MAR           | 186                    | 233                     | 146                                                |  |
| APR/MAY/JUNE  | 0             | 0           | 0             | APR/MAY/JUNE          | 145                    | 0                       | 0                                                  |  |

## GOALS AND ACTUAL MEMBERS CUMULATIVE

| DROPPED CLUBS: 5  |     | 107 CLUBS OF 220 ADDED 1 OR MORE<br>NEW MEMBERS | GENDER DISTRIBUTION  MALE 2,687 (54.83%) |                |       |
|-------------------|-----|-------------------------------------------------|------------------------------------------|----------------|-------|
| DROPPED MEMBERS   |     |                                                 | FEMALE                                   | 2,214 (45.17%) |       |
| DECEASED          | 74  | CLICK HERE FOR CUMULATIVE                       | TOTAL FAMILY UNIT MEMBERS                |                | 1,166 |
| CLUB CANCELLED 10 |     | MEMBERSHIP DATA                                 |                                          |                | 20.4  |
| OTHER             | 496 |                                                 | FAMILY MEMBERS PAYING HALF DUES          |                | 604   |
| TOTAL             | 580 |                                                 | 5023                                     |                |       |