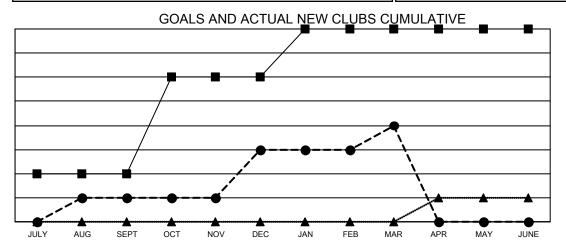

## Multiple District 35

Results as of: 3/31/2021

**LOCATION: FLORIDA** 

| Clubs         |               |             |               | Members               |                        |                         |                                                    |  |
|---------------|---------------|-------------|---------------|-----------------------|------------------------|-------------------------|----------------------------------------------------|--|
|               | RESULTS FOR   | R 2020-2021 |               | RESULTS FOR 2020-2021 |                        |                         |                                                    |  |
| QUARTER       | NEW CLUB GOAL | NEW CLUBS   | DROPPED CLUBS | QUARTER MEMI          | BER GROWTH NET<br>GOAL | MEMBER GROWTH<br>ACTUAL | DROPPED<br>MEMBERS ACTUAL<br>(including transfers) |  |
| JULY/AUG/SEPT | 2             | 1           | 2             | JULY/AUG/SEPT         | 133                    | 253                     | 174                                                |  |
| OCT/NOV/DEC   | 4             | 2           | 1             | OCT/NOV/DEC           | 158                    | 282                     | 260                                                |  |
| JAN/FEB/MAR   | 2             | 1           | 2             | JAN/FEB/MAR           | 186                    | 233                     | 146                                                |  |
| APR/MAY/JUNE  | 0             | 0           | 0             | APR/MAY/JUNE          | 145                    | 0                       | 0                                                  |  |

- CURRENT YEAR GOALS FOR NEW CLUBS

- CURRENT YEAR ACTUAL NEW CLUBS

▲ - LAST YEAR ACTUAL NEW CLUBS